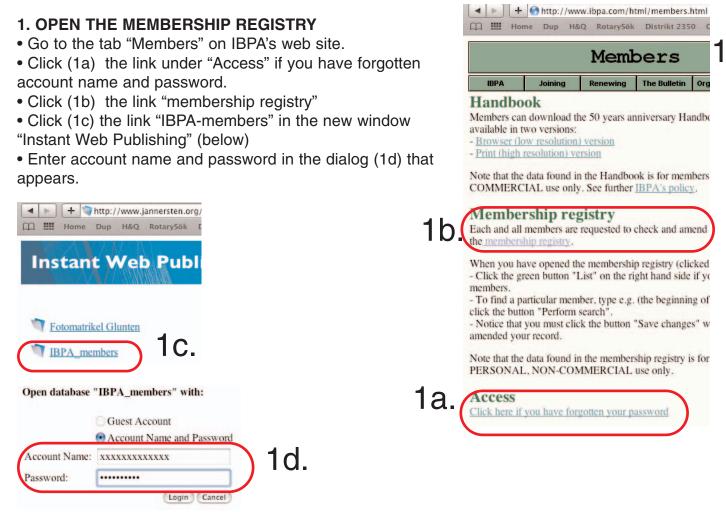

## **IBPA REGISTRY MANUAL**



## 2. SEARCHING

• Click (2a) the button "Search criteria"

• Enter (2b) e.g. the last name of the member that you want to look up. (Normally the beginning of the name is sufficient.)

• Click (2c) the button "Perform search"

|                                           | ERSHIP FORM       |           |                      |
|-------------------------------------------|-------------------|-----------|----------------------|
| Title First name(s) Last name(s) Jourdain | Occupation Member | ship to C | <sub>ria</sub> ) 2a. |
|                                           | membership po     | rship-11  | <u>مه</u> 2c.        |

## **3. NAVIGATING BETWEEN HITS**

You can use the "Previous" and "Next" buttons if your search gives you hits.



## 4. LIST

You can, if you need a list of members,