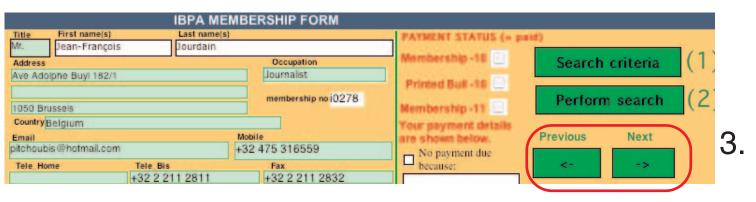

## 2. SEARCHING

• Click (2a) the button "Search criteria"

• Enter (2b) e.g. the last name of the member that you want to look up. (Normally the beginning of the name is sufficient.)

• Click (2c) the button "Perform search"

|                                           | ERSHIP FORM       |           |                      |
|-------------------------------------------|-------------------|-----------|----------------------|
| Title First name(s) Last name(s) Jourdain | Occupation Member | ship to C | <sub>ria</sub> ) 2a. |
|                                           | membership po     | rship-11  | <u>مه</u> 2c.        |

## **3. NAVIGATING BETWEEN HITS**

You can use the "Previous" and "Next" buttons if your search gives you hits.